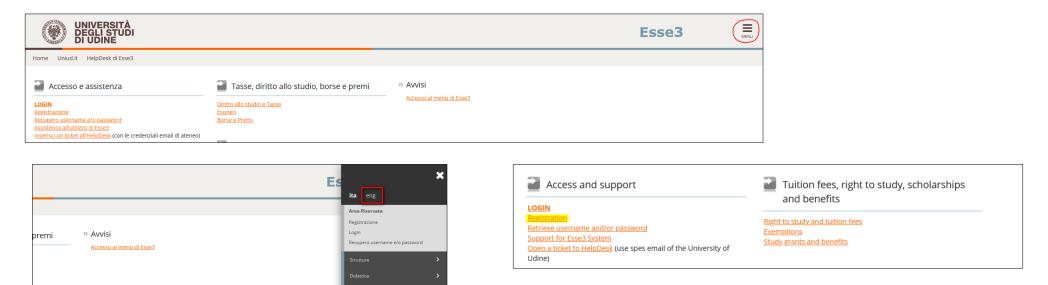

## 1. HOW TO REGISTER

1. Connect to the following link <a href="https://uniud.esse3.cineca.it/Home.do">https://uniud.esse3.cineca.it/Home.do</a>. Click on the "hamburger" icon at the top right if you want to select English language and then select "Registration". Who is already registered on the website of the University of Udine must skip this step and proceed with the enrollment (see "How to enroll to the competition" tutorial).