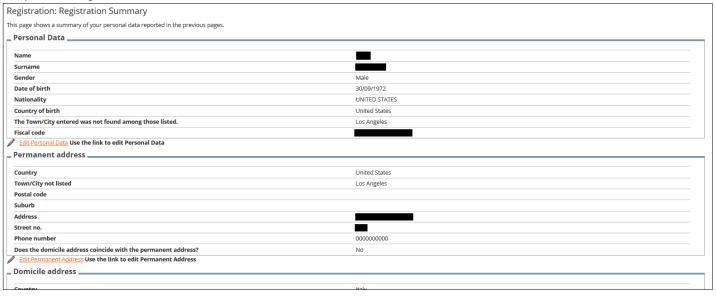

7. We suggest you to select "Not specified" in the field about your bank account details.

8. You have to create a personal password following the requirements.

9. Once all the data have been entered a summary will appear. You can revise data selecting "Edit Personal Data". Please check the data and click "confirm" (at the bottom of the page) to complete the registration.