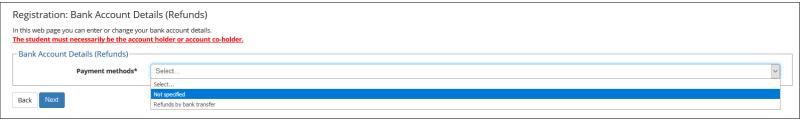

7. We suggest you to select "Not specified" in the field about your bank account details.

8. You have to create a personal password following the requirements.

9. Once all the data have been entered a summary will appear. You can revise data selecting "Edit Personal Data". Please check the data and click "confirm" (at the bottom of the page) to complete the registration.