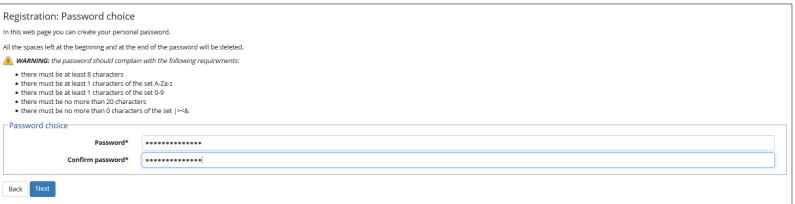

7. We suggest you to select "Not specified" in the field about your bank account details.

8. You have to create a personal password following the requirements.

9. Once all the data have been entered a summary will appear. You can revise data selecting "Edit Personal Data". Please check the data and click "confirm" (at the bottom of the page) to complete the registration.