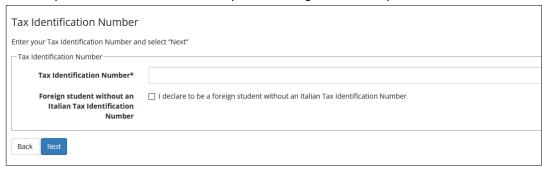

2. Select "Web Registration" at the bottom of the page to proceed with the registration.

3. Enter your Tax Identification Number. If you are a foreign student and you don't have a Tax Identification Number, select "Foreign student without an Italian Tax Identification Number"