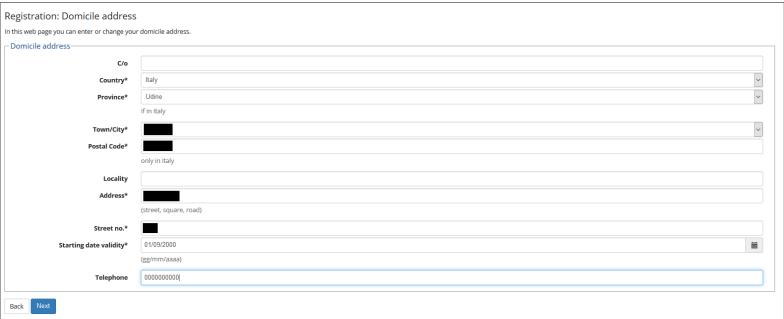

If the permanent address does not coincide with domicile address, please enter information about your Domicile address (it is mandatory to insert the starting date validity of the domicile address).

6. Enter the information about your Delivery address, email and mobile.