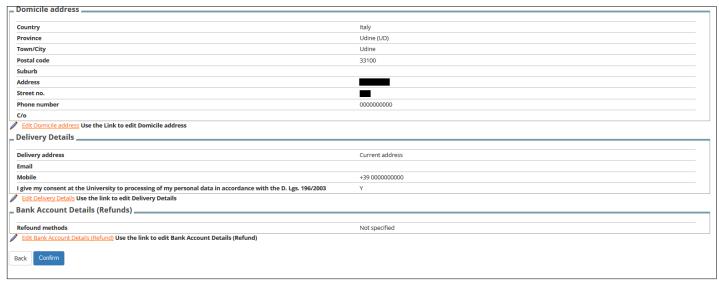

7. We suggest you to select "Not specified" in the field about your bank account details.

8. You have to create a personal password following the requirements.

9. Once all the data have been entered a summary will appear. You can revise data selecting "Edit Personal Data". Please check the data and click "confirm" (at the bottom of the page) to complete the registration.