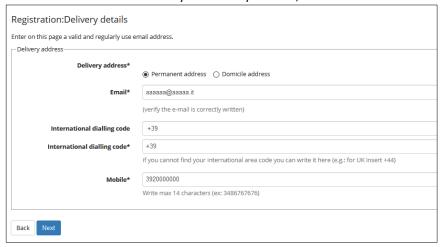

If the permanent address does not coincide with domicile address, please enter information about your Domicile address (it is mandatory to insert the starting date validity of the domicile address).

6. Enter the information about your Delivery address, email and mobile.