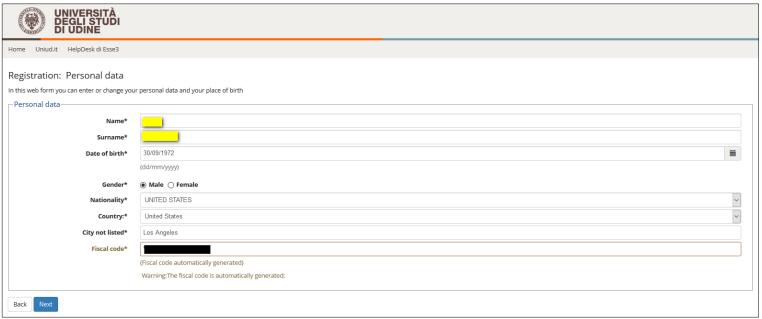

4. Enter the required personal data (for foreign applicants the Tax Identification Number is automatically generated when the button "Next" is selected)

5. Enter the information about your Permanent address (it is mandatory to insert the starting date validity of the permanent address).