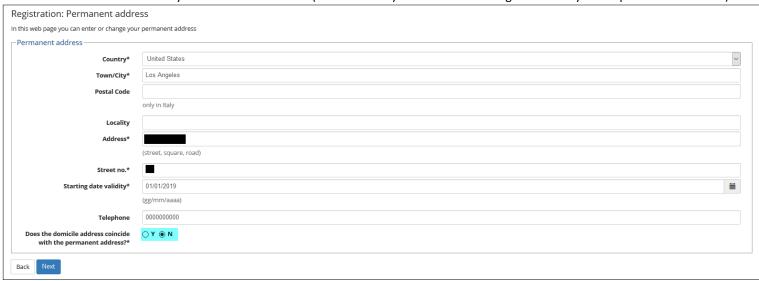

4. Enter the required personal data (for foreign applicants the Tax Identification Number is automatically generated when the button "Next" is selected)

5. Enter the information about your Permanent address (it is mandatory to insert the starting date validity of the permanent address).

If the permanent address does not coincide with domicile address, please enter information about your Domicile address (it is mandatory to insert the starting date validity of the domicile address).

6. Enter the information about your Delivery address, email and mobile.