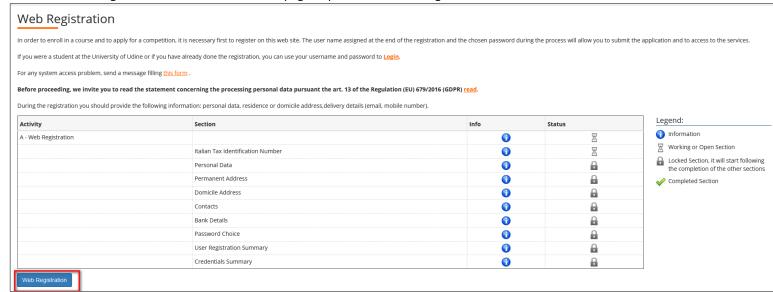

2. Select "Web Registration" at the bottom of the page to proceed with the registration.

3. Enter your Tax Identification Number. If you are a foreign student and you don't have a Tax Identification Number, select "Foreign student without an Italian Tax Identification Number"