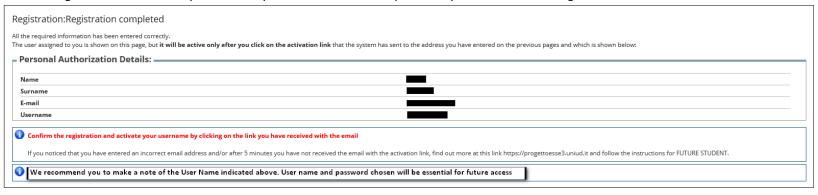

10. The registration ended. The system shows your user name and the password you have choose to login.

The user will receive a communication to the e-mail address entered during registration.

You have to select the link to confirm the registration and to activate the user.